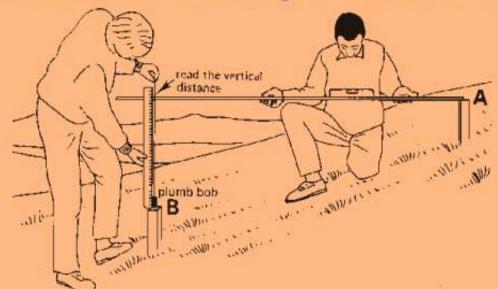

### **Measuring length**

Length is about a distance between two points. Length answers questions like "how far?", "how long?", "how tall?" and "how high?"